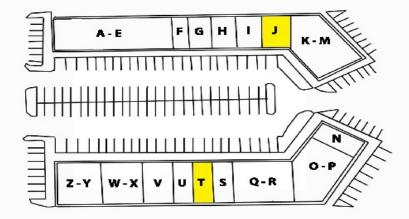

| Building 1 |             | Building 2 |             |  |
|------------|-------------|------------|-------------|--|
| Suite J    | 1,300 sq ft | Suite T    | 1,100 sq ft |  |

111417