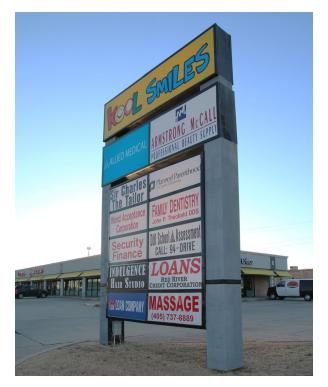

Decker Center is a 33,500 sq ft shopping center located at 1200 South Air Depot in Midwest City. This center is very visible to traffic on Air Depot, Midwest City's busiest retail corridor. The center has a strong mix of retail and service tenants and is close to Rose State College, the Reed Conference Center, and nearby major retail including the newly announced Warren Theaters. It's located just over a mile from the main gate to Tinker Air Force Base, which employs 24,000 people.